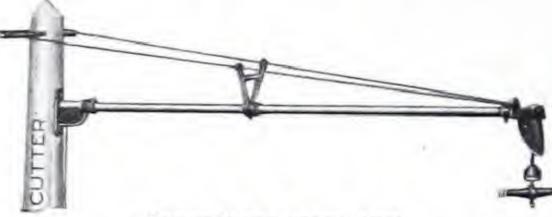

CUTTER BRACKETS Reflectors with suspension parts are listed in this catalogue as streethood bodies. Interchangeable parts make it easy to convert from one style to another. Brackets for supporting the streethood bodies are listed separately. These are made in plain and ornamental types and of such a variety of designs that it is possible to select a complete fixture to meet any requirement for efficient and artistic lighting.